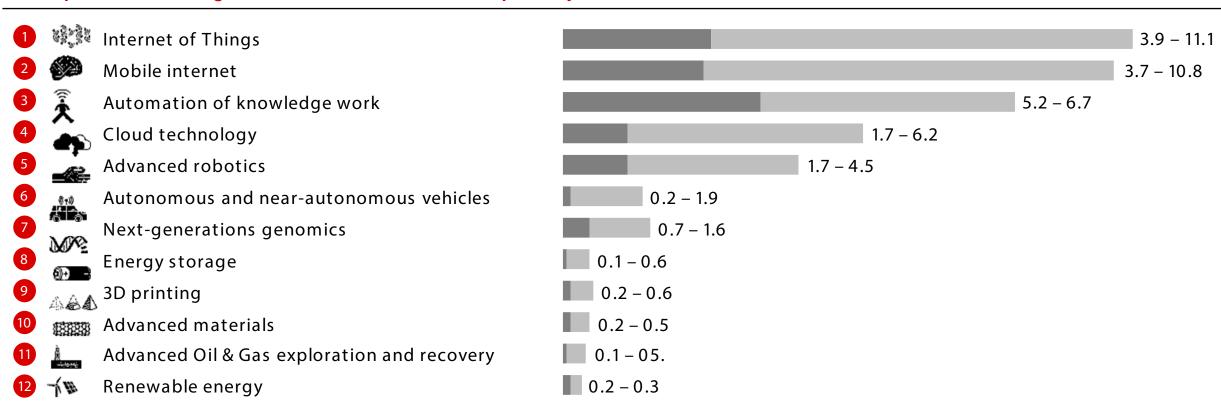

# The potential upside for capitalizing on digital opportunities is massive

A \$4 – 11 trillion digital opportunity by 2025

### Disruptive technologies will have substantial impact by 2025 (economic impact of 12 most significant technologies, \$ trillions, annual)

Slide 4