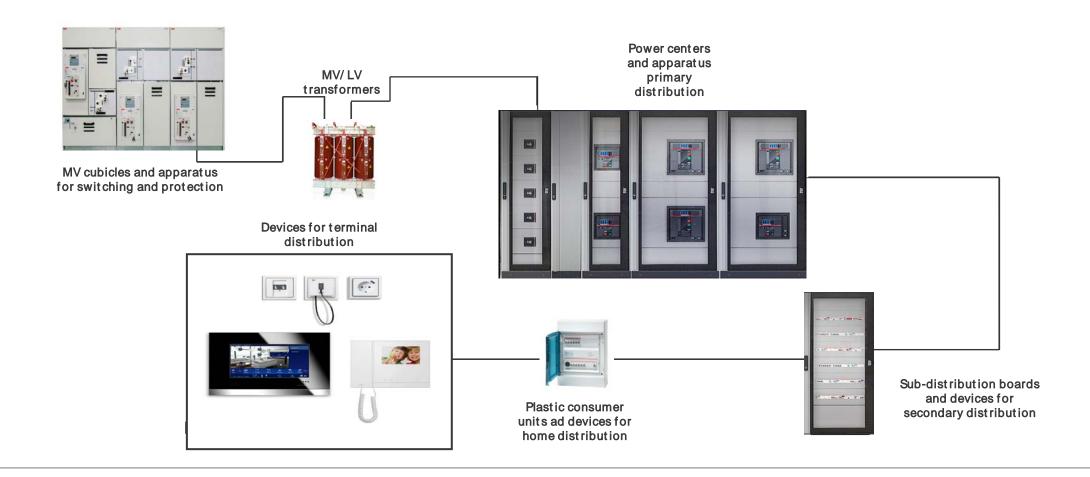

### Transport & Infrastructure

Building electrification & automation

Data centers

Transport electrification

Enabling safer and smarter electricity flow from substation to socket